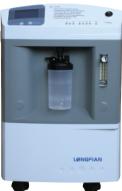

## MEDICAL OXYGEN CONCENTRATOR

MODEL: JAY-10

DUAL FLOW USA imported humidifier 6PSI pressure release

Innovative "cooling" technology to improve reliability and life of the unit

Big LCD display 24H\*365D work continuously