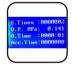

## Specification

| Flow Rate         | 0-10LPM                                                                                                                  |
|-------------------|--------------------------------------------------------------------------------------------------------------------------|
| Purity            | 93% (±3%)                                                                                                                |
| Outlet Pressure   | 0.04-0.07MPA (6-10PSI)                                                                                                   |
| Sound Level       | ≤ 50db                                                                                                                   |
| Power Consumption | ≤ 880w                                                                                                                   |
| LCD Display       | Switch times, operating pressure, present working time, accumulated working time, presetting time from 10mins to 40hours |
| Alarm             | Power filure alarm, High&low pressure alarm, Low purity alarm                                                            |
| Net Weight        | 27 Kgs                                                                                                                   |
| Size              | 365×375×600mm                                                                                                            |